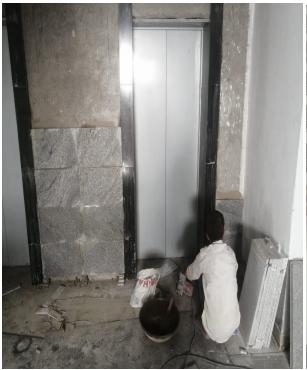

|          | ■ Laying of Green marble for Staircase 10                                                                          | 00% completed.                                                                                                         |  |
|----------|--------------------------------------------------------------------------------------------------------------------|------------------------------------------------------------------------------------------------------------------------|--|
|          | STATUS UPTO PREVIOUS MONTH                                                                                         | STATUS AS ON 30 <sup>th</sup> JUNE-2024                                                                                |  |
|          | ♦ 90% Completed Works                                                                                              | ♦ 90% Completed Works                                                                                                  |  |
|          | ■ Lift Installation works 3 out 3.                                                                                 | ■ Lift Installation works 3 out 3.                                                                                     |  |
|          | ■ Lift Cladding works 3 out of 3.                                                                                  | ■ Lift Cladding works 3 out of 3.                                                                                      |  |
|          | <ul> <li>Application of Exterior Wall Primer</li> </ul>                                                            | <ul> <li>Application of Exterior Wall Primer</li> </ul>                                                                |  |
| BI BLOCK | • Fixing of M.S Window Safety Grills 95% completed.                                                                | ■ Fixing of M.S Window Safety Grills 100% completed.                                                                   |  |
|          | ■ Firefighting works 91% completed.                                                                                | ■ Firefighting works 95% completed.                                                                                    |  |
|          | ■ Terrace Water supply Ring main works 90% completed.                                                              | ■ Terrace Water supply Ring main works 95% completed.                                                                  |  |
|          | <ul><li>♦ Works On Progress</li><li>■ Electrical Panel room- Trench works</li></ul>                                | <ul><li>Construction of Earth Pit chambers</li><li>90% completed</li></ul>                                             |  |
|          | & cable tray fixing works on                                                                                       | ♦ Works On Progress                                                                                                    |  |
|          | <ul><li>progress.</li><li>Construction of Earth Pit chambers on progress.</li></ul>                                | <ul> <li>Electrical Panel room- Trench works</li> <li>&amp; cable tray fixing works 75%</li> <li>completed.</li> </ul> |  |
|          | • Model Flat Finishing works 95% completed.                                                                        | _                                                                                                                      |  |
| BLOCK    | STATUS AS ON                                                                                                       | 30 <sup>th</sup> JUNE-2024                                                                                             |  |
|          | ♦ 100% Completed Works                                                                                             |                                                                                                                        |  |
|          | ■ Upto Terrace floor level slab R.C.C                                                                              |                                                                                                                        |  |
|          | ■ Parapet Columns Concrete 100% compl                                                                              | leted                                                                                                                  |  |
|          | Block work upto Tenth floor.                                                                                       |                                                                                                                        |  |
|          | • Ceiling plastering upto Ninth floor.                                                                             |                                                                                                                        |  |
|          | ■ Wall plastering upto Ninth floor.                                                                                |                                                                                                                        |  |
| B2 BLOCK | ■ 1 <sup>st</sup> Coat Wall Putty upto Fifth floor completed.                                                      |                                                                                                                        |  |
|          | STATUS UPTO PREVIOUS MONTH                                                                                         | STATUS AS ON 30th JUNE-2024                                                                                            |  |
|          | ♦ Works On Progress                                                                                                | ♦ Works On Progress                                                                                                    |  |
|          | Ceiling Plastering                                                                                                 | Ceiling Plastering                                                                                                     |  |
|          | a) In Ninth floor 100% completed.                                                                                  | a) In Tenth floor 90% completed.                                                                                       |  |
|          | Wall Plastering                                                                                                    | ■ Wall Plastering                                                                                                      |  |
|          | <ul> <li>a) In Ninth floor 100% completed</li> <li>Electrical conducting works 93% completed. (112/120)</li> </ul> | <ul> <li>a) In Tenth floor 80% completed</li> <li>Electrical conducting works 93% completed. (112/120)</li> </ul>      |  |
|          |                                                                                                                    |                                                                                                                        |  |

|           | <ul><li>b) Terrace floor Water proofing.</li><li>Laying of Green marble for Staircase.</li></ul>           |                                                                                                  |
|-----------|------------------------------------------------------------------------------------------------------------|--------------------------------------------------------------------------------------------------|
|           | <ul> <li>Kitchen Finishing Works</li> </ul>                                                                |                                                                                                  |
|           | <ul><li>a) Fixing of Wall Dados.</li><li>b) Laying of Granite Countertop.</li></ul>                        |                                                                                                  |
|           | c) Fixing of S.S Sink.                                                                                     |                                                                                                  |
|           | <ul> <li>Lift Cladding works 4 out of 4.</li> </ul>                                                        |                                                                                                  |
|           | ■ Fixing of Door Shutters 100% complete                                                                    | ed (1080 / 1080)                                                                                 |
|           | ■ Electrical wire pulling work 100% com                                                                    | pleted (120/120).                                                                                |
|           | ■ Fixing of Modular Switches & Sockets                                                                     | 100% completed. (120/120)                                                                        |
|           | ■ Terrace Water supply Ring main works                                                                     | s 100% completed.                                                                                |
|           | STATUS UPTO PREVIOUS MONTH                                                                                 | STATUS AS ON 30th JUNE-2024                                                                      |
|           | ♦ 90% Completed Works                                                                                      | ♦ 90% Completed Works                                                                            |
|           | Fixing of Staircase Hand Rails (3 out of 3) 95% completed.                                                 | Fixing of Staircase Hand Rails (3 out of 3) 95% completed.                                       |
| C1 BLOCK  | ■ Lift Installation works 4 out 4.                                                                         | ■ Lift Installation works 4 out 4.                                                               |
|           | <ul> <li>Application of Exterior Wall Primer.</li> </ul>                                                   | <ul> <li>Application of Exterior Wall Primer.</li> </ul>                                         |
|           | • Fixing of M.S Window Safety Grills 95% completed.                                                        | • Fixing of M.S Window Safety Grills 95% completed.                                              |
|           | ◆ Works On Progress ■ Fire Fighting works 85% completed.                                                   | <ul><li>Laying of External Sewerage lines<br/>90% completed.</li></ul>                           |
|           | ■ Laying of External Sewerage lines 80% completed.                                                         | <ul><li>Laying of External water supply lines<br/>90% completed.</li></ul>                       |
|           | ■ Laying of External water supply lines 80% completed.                                                     | • Construction of Earth Pit chambers 90% completed.                                              |
|           | ■ Electrical Panel room- Trench works                                                                      | ♦ Works On Progress                                                                              |
|           | & cable tray fixing works on progress.                                                                     | <ul><li>Fire Fighting works 93% completed.</li><li>Electrical Panel room- Trench works</li></ul> |
|           | <ul> <li>Construction of Earth Pit chambers on</li> </ul>                                                  | & cable tray fixing works 85%                                                                    |
|           | progress.                                                                                                  | completed.                                                                                       |
|           | • Model Flat Finishing works 95% completed.                                                                | • Model Flat Finishing works 95% completed.                                                      |
| BLOCK     | STATUS AS ON 30th JUNE-2024                                                                                |                                                                                                  |
|           |                                                                                                            |                                                                                                  |
| C2 DI OCK | ♦ 100% Completed Works                                                                                     |                                                                                                  |
| C2 BLOCK  | ■ Terrace floor level slab R.C.C  ■ Terrace floor Paranet Columns Congrets                                 |                                                                                                  |
|           | <ul> <li>Terrace floor Parapet Columns Concrete</li> <li>Lift Head room (3 out of 4). Slab Conc</li> </ul> |                                                                                                  |
|           | ■ Lift Head room (3 out of 4) - Slab Concrete.                                                             |                                                                                                  |