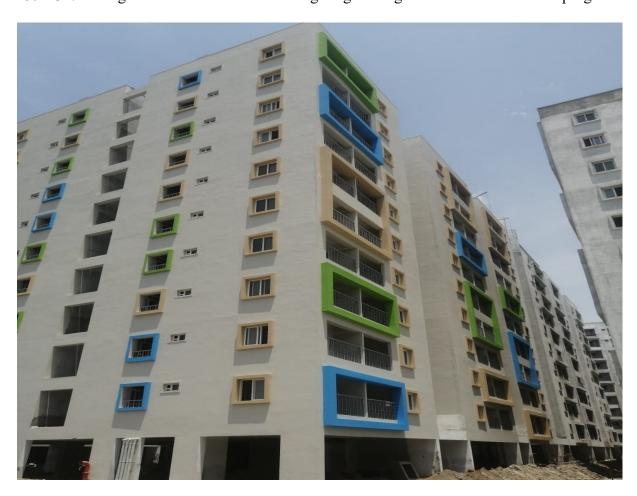

### **MONTHLY PROGRESS REPORT**

**STATUS AS ON: 30.06.2024** 

30.06.2024

|          | 30.06,2024                                                                                                                                                                                                                        |  |
|----------|-----------------------------------------------------------------------------------------------------------------------------------------------------------------------------------------------------------------------------------|--|
| BLOCK    | STATUS AS ON 30 <sup>th</sup> JUNE-2024                                                                                                                                                                                           |  |
|          | ♦ 100% Completed Works                                                                                                                                                                                                            |  |
|          | ■Terrace floor level slab R.C.C                                                                                                                                                                                                   |  |
|          | ■Terrace floor Parapet Columns Concrete.                                                                                                                                                                                          |  |
|          | ■Lift Head room (4 out of 4) - Slab Concrete.                                                                                                                                                                                     |  |
|          | <ul> <li>Over Head Water Tank</li> <li>(a) Base Slab Concrete 2 out of 2</li> <li>(b) Tank Wall Concrete 2 out of 2</li> <li>(c) Top Cover slab Concrete 2 out of 2</li> </ul>                                                    |  |
|          | ■Block work upto Tenth floor & Parapet wall.                                                                                                                                                                                      |  |
|          | Ceiling Plastering upto Tenth floor.                                                                                                                                                                                              |  |
|          | ■Wall plastering upto Tenth floor.                                                                                                                                                                                                |  |
|          | ■1 <sup>st</sup> Coat Wall Putty upto Tenth floor                                                                                                                                                                                 |  |
|          | ■Electrical Conducting works in Tenth floor.                                                                                                                                                                                      |  |
|          | Fixing of Water supply pipe Lines (CPVC).                                                                                                                                                                                         |  |
| A1 BLOCK | ■Fixing of Sanitary Lines (PVC).                                                                                                                                                                                                  |  |
|          | Fixing of Vertical Plumbing Lines in Shaft.                                                                                                                                                                                       |  |
|          | ■Water Proofing Works                                                                                                                                                                                                             |  |
|          | a) Over Head Water Tanks (2/2)                                                                                                                                                                                                    |  |
|          | ■Fixing of Bathroom Wall Tiles 100% completed (200/200)                                                                                                                                                                           |  |
|          | ■Fixing of Toilet Wall Tiles 100% completed (200/200)                                                                                                                                                                             |  |
|          | <ul> <li>Laying Of Floor Tiles</li> <li>a) Ceramic Tiles in Bathrooms 100% completed (200/200)</li> <li>b) Ceramic Tiles in Toilets 100% completed (200/200)</li> </ul>                                                           |  |
|          | <ul> <li>Vitrified Tiles in Halls &amp; Bedrooms 100% completed (200/200).</li> </ul>                                                                                                                                             |  |
|          | <ul> <li>Water Proofing Works.</li> <li>a) Over Head Water Tank 100% completed (2/2).</li> <li>b) Terrace Water Proofing Work 100% completed.</li> </ul>                                                                          |  |
|          | <ul> <li>Kitchen Finishing Works</li> <li>a) Fixing of Wall Dados 100% completed (200/200).</li> <li>b) Laying of Granite Countertop 100% completed (200/200).</li> <li>c) Fixing of S.S Sink 100% completed (200/200)</li> </ul> |  |
|          | ■ Electrical wire pulling work 100% completed (200/200).                                                                                                                                                                          |  |
|          | ■ Fixing of Modular Switches & Sockets 100% completed. (200/200)                                                                                                                                                                  |  |

|                                                                                                                                                                                                                                                                         | STATUS UPTO PREVIOUS MONTH                                                                                                                          | STATUS AS ON 30th JUNE-2024                                                                                                      |  |
|-------------------------------------------------------------------------------------------------------------------------------------------------------------------------------------------------------------------------------------------------------------------------|-----------------------------------------------------------------------------------------------------------------------------------------------------|----------------------------------------------------------------------------------------------------------------------------------|--|
|                                                                                                                                                                                                                                                                         | ◆ 90% Completed Works ■ Fixing of Balcony Handrail. ■ External Plastering 95% completed in                                                          | <ul> <li>◆ 90% Completed Works</li> <li>■ Fixing of Balcony Handrail.</li> <li>■ External Plastering 95% completed in</li> </ul> |  |
|                                                                                                                                                                                                                                                                         | all sides.  • Fixing of Staircase Handrail 95% completed.                                                                                           | <ul><li>all sides.</li><li>Fixing of Staircase Handrail 95% completed.</li></ul>                                                 |  |
|                                                                                                                                                                                                                                                                         | Fixing of Door Shutters 99% completed (1192/1200).                                                                                                  | Fixing of Door Shutters 100% completed (1200/1200).                                                                              |  |
|                                                                                                                                                                                                                                                                         | Fixing of UPVC Windows 96% completed (773/800)                                                                                                      | ■ Fixing of UPVC Windows 99% completed ( 794 /800 )                                                                              |  |
|                                                                                                                                                                                                                                                                         | <ul><li>♦ Works On Progress</li><li>■ Lift Materials 4 out of 4 received.</li></ul>                                                                 | <ul><li>♦ Works On Progress</li><li>■ Lift Materials 4 out of 4 received.</li></ul>                                              |  |
|                                                                                                                                                                                                                                                                         | a) Lift 1 – Work started.                                                                                                                           | a) Lift 1 – Work started.                                                                                                        |  |
|                                                                                                                                                                                                                                                                         | ■ Fire fighting works 17% completed.                                                                                                                | ■ Fire fighting works 31% completed.                                                                                             |  |
|                                                                                                                                                                                                                                                                         | ➤ Model Flat Finishing works 90% completed.                                                                                                         | ➤ Model Flat Finishing works 90% completed.                                                                                      |  |
| BLOCK                                                                                                                                                                                                                                                                   | STATUS AS ON 30th JUNE-2024                                                                                                                         |                                                                                                                                  |  |
| <ul> <li>◆ 100% Completed Works</li> <li>■ Terrace floor level slab R.C.C</li> <li>■ Terrace floor Parapet Columns Concrete.</li> <li>■ Lift Head room (4 out of 4) - Slab Concrete</li> <li>■ Over Head Water Tank</li> <li>■ Base Slab Concrete 2 out of 2</li> </ul> |                                                                                                                                                     |                                                                                                                                  |  |
|                                                                                                                                                                                                                                                                         | Tank Wall Concrete 2 out of 2  Tank Wall Concrete 2 out of 2                                                                                        |                                                                                                                                  |  |
|                                                                                                                                                                                                                                                                         | • Top Cover slab Concrete 2 out of 2                                                                                                                |                                                                                                                                  |  |
|                                                                                                                                                                                                                                                                         | Block work upto Tenth floor & Parapet wall.                                                                                                         |                                                                                                                                  |  |
| A2 BLOCK                                                                                                                                                                                                                                                                | <ul> <li>Ceiling Plastering upto Tenth floor.</li> </ul>                                                                                            |                                                                                                                                  |  |
|                                                                                                                                                                                                                                                                         | <ul> <li>Wall plastering upto Tenth floor.</li> </ul>                                                                                               |                                                                                                                                  |  |
|                                                                                                                                                                                                                                                                         | <ul> <li>1st Coat Wall Putty upto Tenth floor.</li> </ul>                                                                                           |                                                                                                                                  |  |
|                                                                                                                                                                                                                                                                         | <ul> <li>Electrical Conducting works upto Tenth floor.</li> </ul>                                                                                   |                                                                                                                                  |  |
|                                                                                                                                                                                                                                                                         | Fixing of Water supply pipe Lines (CPVC).                                                                                                           |                                                                                                                                  |  |
|                                                                                                                                                                                                                                                                         | Fixing of Sanitary Lines (PVC).                                                                                                                     |                                                                                                                                  |  |
|                                                                                                                                                                                                                                                                         | Fixing of Vertical Plumbing Line                                                                                                                    | es in Shaft.                                                                                                                     |  |
|                                                                                                                                                                                                                                                                         | <ul> <li>Water Proofing Work</li> <li>a) Over Head Water Tank 100% completed (2 / 2 )</li> <li>b) Terrace Water proofing 100% completed.</li> </ul> |                                                                                                                                  |  |