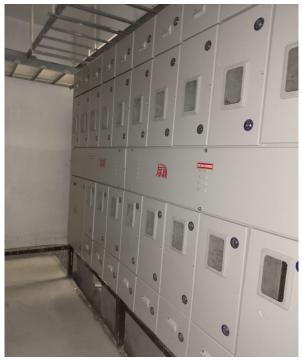

|          | ■ Laying of Green marble for Staircase 10                                                                          | 00% completed.                                                                                                         |  |
|----------|--------------------------------------------------------------------------------------------------------------------|------------------------------------------------------------------------------------------------------------------------|--|
|          | STATUS UPTO PREVIOUS MONTH                                                                                         | STATUS AS ON 30 <sup>th</sup> JUNE-2024                                                                                |  |
|          | ♦ 90% Completed Works                                                                                              | ♦ 90% Completed Works                                                                                                  |  |
|          | ■ Lift Installation works 3 out 3.                                                                                 | ■ Lift Installation works 3 out 3.                                                                                     |  |
|          | ■ Lift Cladding works 3 out of 3.                                                                                  | ■ Lift Cladding works 3 out of 3.                                                                                      |  |
|          | <ul> <li>Application of Exterior Wall Primer</li> </ul>                                                            | <ul> <li>Application of Exterior Wall Primer</li> </ul>                                                                |  |
| BI BLOCK | • Fixing of M.S Window Safety Grills 95% completed.                                                                | ■ Fixing of M.S Window Safety Grills 100% completed.                                                                   |  |
|          | ■ Firefighting works 91% completed.                                                                                | ■ Firefighting works 95% completed.                                                                                    |  |
|          | ■ Terrace Water supply Ring main works 90% completed.                                                              | ■ Terrace Water supply Ring main works 95% completed.                                                                  |  |
|          | <ul><li>♦ Works On Progress</li><li>■ Electrical Panel room- Trench works</li></ul>                                | <ul><li>Construction of Earth Pit chambers</li><li>90% completed</li></ul>                                             |  |
|          | & cable tray fixing works on                                                                                       | ♦ Works On Progress                                                                                                    |  |
|          | <ul><li>progress.</li><li>Construction of Earth Pit chambers on progress.</li></ul>                                | <ul> <li>Electrical Panel room- Trench works</li> <li>&amp; cable tray fixing works 75%</li> <li>completed.</li> </ul> |  |
|          | • Model Flat Finishing works 95% completed.                                                                        | _                                                                                                                      |  |
| BLOCK    | STATUS AS ON                                                                                                       | 30 <sup>th</sup> JUNE-2024                                                                                             |  |
|          | ♦ 100% Completed Works                                                                                             |                                                                                                                        |  |
|          | ■ Upto Terrace floor level slab R.C.C                                                                              |                                                                                                                        |  |
|          | ■ Parapet Columns Concrete 100% compl                                                                              | leted                                                                                                                  |  |
|          | Block work upto Tenth floor.                                                                                       |                                                                                                                        |  |
|          | • Ceiling plastering upto Ninth floor.                                                                             |                                                                                                                        |  |
|          | ■ Wall plastering upto Ninth floor.                                                                                |                                                                                                                        |  |
| B2 BLOCK | ■ 1 <sup>st</sup> Coat Wall Putty upto Fifth floor completed.                                                      |                                                                                                                        |  |
|          | STATUS UPTO PREVIOUS MONTH                                                                                         | STATUS AS ON 30th JUNE-2024                                                                                            |  |
|          | ♦ Works On Progress                                                                                                | ♦ Works On Progress                                                                                                    |  |
|          | Ceiling Plastering                                                                                                 | Ceiling Plastering                                                                                                     |  |
|          | a) In Ninth floor 100% completed.                                                                                  | a) In Tenth floor 90% completed.                                                                                       |  |
|          | Wall Plastering                                                                                                    | ■ Wall Plastering                                                                                                      |  |
|          | <ul> <li>a) In Ninth floor 100% completed</li> <li>Electrical conducting works 93% completed. (112/120)</li> </ul> | <ul> <li>a) In Tenth floor 80% completed</li> <li>Electrical conducting works 93% completed. (112/120)</li> </ul>      |  |
|          |                                                                                                                    |                                                                                                                        |  |