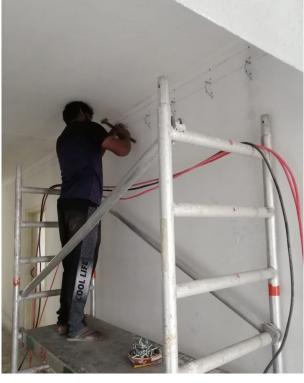

|          | ■ Laying of Green marble for Staircase 10                                                                          | 00% completed.                                                                                                         |  |
|----------|--------------------------------------------------------------------------------------------------------------------|------------------------------------------------------------------------------------------------------------------------|--|
|          | STATUS UPTO PREVIOUS MONTH                                                                                         | STATUS AS ON 30 <sup>th</sup> JUNE-2024                                                                                |  |
|          | ♦ 90% Completed Works                                                                                              | ♦ 90% Completed Works                                                                                                  |  |
|          | ■ Lift Installation works 3 out 3.                                                                                 | ■ Lift Installation works 3 out 3.                                                                                     |  |
|          | ■ Lift Cladding works 3 out of 3.                                                                                  | ■ Lift Cladding works 3 out of 3.                                                                                      |  |
|          | <ul> <li>Application of Exterior Wall Primer</li> </ul>                                                            | <ul> <li>Application of Exterior Wall Primer</li> </ul>                                                                |  |
| BI BLOCK | • Fixing of M.S Window Safety Grills 95% completed.                                                                | ■ Fixing of M.S Window Safety Grills 100% completed.                                                                   |  |
|          | ■ Firefighting works 91% completed.                                                                                | ■ Firefighting works 95% completed.                                                                                    |  |
|          | ■ Terrace Water supply Ring main works 90% completed.                                                              | ■ Terrace Water supply Ring main works 95% completed.                                                                  |  |
|          | <ul><li>♦ Works On Progress</li><li>■ Electrical Panel room- Trench works</li></ul>                                | <ul><li>Construction of Earth Pit chambers</li><li>90% completed</li></ul>                                             |  |
|          | & cable tray fixing works on                                                                                       | ♦ Works On Progress                                                                                                    |  |
|          | <ul><li>progress.</li><li>Construction of Earth Pit chambers on progress.</li></ul>                                | <ul> <li>Electrical Panel room- Trench works</li> <li>&amp; cable tray fixing works 75%</li> <li>completed.</li> </ul> |  |
|          | • Model Flat Finishing works 95% completed.                                                                        | _                                                                                                                      |  |
| BLOCK    | STATUS AS ON                                                                                                       | 30 <sup>th</sup> JUNE-2024                                                                                             |  |
|          | ♦ 100% Completed Works                                                                                             |                                                                                                                        |  |
|          | ■ Upto Terrace floor level slab R.C.C                                                                              |                                                                                                                        |  |
|          | ■ Parapet Columns Concrete 100% compl                                                                              | leted                                                                                                                  |  |
|          | Block work upto Tenth floor.                                                                                       |                                                                                                                        |  |
|          | • Ceiling plastering upto Ninth floor.                                                                             |                                                                                                                        |  |
|          | ■ Wall plastering upto Ninth floor.                                                                                |                                                                                                                        |  |
| B2 BLOCK | ■ 1 <sup>st</sup> Coat Wall Putty upto Fifth floor completed.                                                      |                                                                                                                        |  |
|          | STATUS UPTO PREVIOUS MONTH                                                                                         | STATUS AS ON 30th JUNE-2024                                                                                            |  |
|          | ♦ Works On Progress                                                                                                | ♦ Works On Progress                                                                                                    |  |
|          | Ceiling Plastering                                                                                                 | Ceiling Plastering                                                                                                     |  |
|          | a) In Ninth floor 100% completed.                                                                                  | a) In Tenth floor 90% completed.                                                                                       |  |
|          | Wall Plastering                                                                                                    | ■ Wall Plastering                                                                                                      |  |
|          | <ul> <li>a) In Ninth floor 100% completed</li> <li>Electrical conducting works 93% completed. (112/120)</li> </ul> | <ul> <li>a) In Tenth floor 80% completed</li> <li>Electrical conducting works 93% completed. (112/120)</li> </ul>      |  |
|          |                                                                                                                    |                                                                                                                        |  |

|          | <ul> <li>1st Coat Wall Putty in Sixth floor 45% completed.</li> <li>Fixing of Internal Water supply pipeline (CPVC) 83% completed (100 / 120)</li> <li>Fixing of Internal Sanitory lines (PVC) 16% completed.(20 / 120)</li> <li>External Plastering 20% completed.</li> </ul>                                                                                                                                                                                                                                                                                                                                                                                                                                                                                                                                                                                                                                                                                                                                                                                      | <ul> <li>1st Coat Wall Putty upto Eighth floor 45% completed.</li> <li>Fixing of Internal Water supply pipeline (CPVC) 93% completed (112 / 120)</li> <li>Fixing of Internal Sanitory lines (PVC) 16% completed.(20 / 120)</li> <li>External Plastering 35% completed.</li> </ul> |  |
|----------|---------------------------------------------------------------------------------------------------------------------------------------------------------------------------------------------------------------------------------------------------------------------------------------------------------------------------------------------------------------------------------------------------------------------------------------------------------------------------------------------------------------------------------------------------------------------------------------------------------------------------------------------------------------------------------------------------------------------------------------------------------------------------------------------------------------------------------------------------------------------------------------------------------------------------------------------------------------------------------------------------------------------------------------------------------------------|-----------------------------------------------------------------------------------------------------------------------------------------------------------------------------------------------------------------------------------------------------------------------------------|--|
| BLOCK    | 5 1                                                                                                                                                                                                                                                                                                                                                                                                                                                                                                                                                                                                                                                                                                                                                                                                                                                                                                                                                                                                                                                                 |                                                                                                                                                                                                                                                                                   |  |
| DEOCK    | STATUS AS ON 30 <sup>th</sup> JUNE-2024                                                                                                                                                                                                                                                                                                                                                                                                                                                                                                                                                                                                                                                                                                                                                                                                                                                                                                                                                                                                                             |                                                                                                                                                                                                                                                                                   |  |
| C1 BLOCK | <ul> <li>▶ 100% Completed Works</li> <li>■ Terrace floor level slab R.C.C</li> <li>■ Terrace floor Parapet Columns Concrete</li> <li>■ Lift Head room (4 out of 4) - Slab Concrete</li> <li>■ Over Head Water Tank         <ul> <li>(a) Base Slab Concrete (3 out of 3)</li> <li>(b) Wall Concrete (3 out of 3)</li> <li>(c) Top Cover slab (3 out of 3)</li> </ul> </li> <li>■ Block work upto Tenth floor &amp; Parapet</li> <li>■ Ceiling Plastering upto Tenth floor.</li> <li>■ Wall plastering upto Tenth floor.</li> <li>■ 1st Coat Wall Putty upto Tenth floor.</li> <li>■ 2nd Coat Wall Putty upto Tenth floor.</li> <li>■ Fixing of Balcony Handrail.</li> <li>■ Fixing of Internal Plumbing Line.         <ul> <li>a) Water supply pipe Lines (CPVC).</li> <li>b) Sanitary Lines (PVC)</li> </ul> </li> <li>■ Fixing of Bathroom Wall Tiles.</li> <li>■ Laying Of Floor Tiles         <ul> <li>a) Ceramic Tiles in Bathroom</li> <li>b) Vitrified Tiles in Halls &amp; Bedrooms</li> <li>c) Vitrified Tiles in Corridor completed</li> </ul> </li> </ul> | rete. wall.                                                                                                                                                                                                                                                                       |  |
|          | <ul><li>Fixing of UPVC Windows.</li><li>Fixing of UPVC French Door (without Months)</li></ul>                                                                                                                                                                                                                                                                                                                                                                                                                                                                                                                                                                                                                                                                                                                                                                                                                                                                                                                                                                       | osquito mesh shutter) 100% completed.                                                                                                                                                                                                                                             |  |
|          | <ul> <li>External Plastering in all sides.</li> <li>Water Proofing Works.</li> <li>a) Over Head Water Tank</li> </ul>                                                                                                                                                                                                                                                                                                                                                                                                                                                                                                                                                                                                                                                                                                                                                                                                                                                                                                                                               |                                                                                                                                                                                                                                                                                   |  |