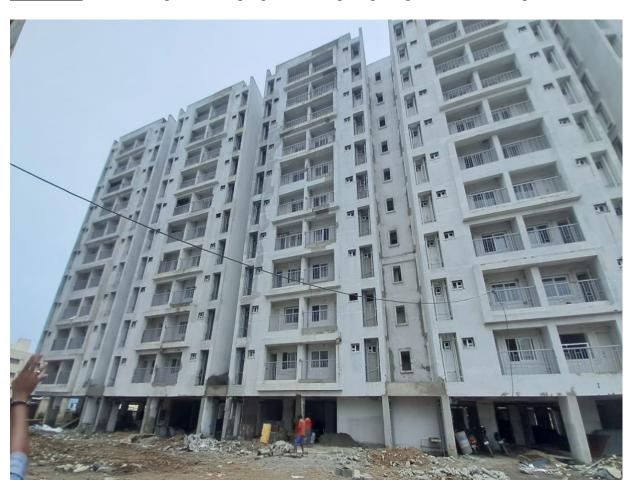

| BLOCK    | STATUS AS ON 30th JUNE-2024                                                                                                                                            |
|----------|------------------------------------------------------------------------------------------------------------------------------------------------------------------------|
|          | ♦ 100% Completed Works ■ Terrace floor level slab R.C.C                                                                                                                |
|          | ■ Terrace floor Parapet Columns Concrete.                                                                                                                              |
|          | ■ Lift Head room (3 out of 3) - Slab Concrete.                                                                                                                         |
|          | <ul> <li>Over Head Water Tank</li> <li>(a) Base Slab Concrete (3 out of 3)</li> <li>(b) Wall Concrete (3 out of 3)</li> <li>(c) Top Cover slab (3 out of 3)</li> </ul> |
|          | ■ Block work upto Tenth floor & Parapet wall.                                                                                                                          |
|          | Ceiling Plastering upto Tenth floor.                                                                                                                                   |
|          | ■ Wall plastering upto Tenth floor.                                                                                                                                    |
|          | ■ 1 <sup>st</sup> Coat Wall Putty upto Tenth floor.                                                                                                                    |
|          | ■ 2 <sup>nd</sup> Coat Wall Putty upto Tenth floor.                                                                                                                    |
|          | ■ Fixing of Balcony Handrail.                                                                                                                                          |
| B1 BLOCK | ■ Fixing of Staircase Hand Rails                                                                                                                                       |
|          | <ul> <li>Fixing of Internal Plumbing Line</li> <li>a) Water supply pipe Lines (CPVC).</li> <li>b) Sanitary Lines (PVC)</li> </ul>                                      |
|          | <ul> <li>Fixing of Vertical Plumbing Line in Shafts</li> <li>a) Water supply pipe Lines (G.I).</li> <li>b) Sanitary Lines (PVC).</li> </ul>                            |
|          | ■ Fixing of Bathroom Wall Tiles.                                                                                                                                       |
|          | Laying Of Floor Tiles                                                                                                                                                  |
|          | <ul><li>a) Ceramic Tiles in Bathroom</li><li>b) Vitrified Tiles in Halls &amp; Bedrooms.</li><li>c) Vitrified Tiles in Corridor.</li></ul>                             |
|          | ■ Fixing of UPVC Windows.                                                                                                                                              |
|          | ■ Fixing of UPVC French Door (without Mosquito mesh shutter)                                                                                                           |
|          | <ul> <li>Kitchen Finishing Works</li> <li>a) Fixing of Wall Dados.</li> <li>b) Laying of Granite Countertop.</li> <li>c) Fixing of S.S Sink.</li> </ul>                |
|          | ■ External Plastering in all sides.                                                                                                                                    |
|          | <ul><li>Water Proofing Works.</li><li>a) Terrace floor Water proofing.</li><li>b) Over Head Water Tank.</li></ul>                                                      |
|          | Fixing of Door Shutters 100% completed (840/840).                                                                                                                      |
|          | ■ Electrical wire pulling work 100% completed (120/120).                                                                                                               |
|          | ■ Fixing of Modular Switches & Sockets 100% completed. (120/120)                                                                                                       |

|          | ■ Laying of Green marble for Staircase 10                                                                          | 00% completed.                                                                                                         |  |
|----------|--------------------------------------------------------------------------------------------------------------------|------------------------------------------------------------------------------------------------------------------------|--|
|          | STATUS UPTO PREVIOUS MONTH                                                                                         | STATUS AS ON 30 <sup>th</sup> JUNE-2024                                                                                |  |
|          | ♦ 90% Completed Works                                                                                              | ♦ 90% Completed Works                                                                                                  |  |
|          | ■ Lift Installation works 3 out 3.                                                                                 | ■ Lift Installation works 3 out 3.                                                                                     |  |
|          | ■ Lift Cladding works 3 out of 3.                                                                                  | ■ Lift Cladding works 3 out of 3.                                                                                      |  |
|          | <ul> <li>Application of Exterior Wall Primer</li> </ul>                                                            | <ul> <li>Application of Exterior Wall Primer</li> </ul>                                                                |  |
| BI BLOCK | • Fixing of M.S Window Safety Grills 95% completed.                                                                | ■ Fixing of M.S Window Safety Grills 100% completed.                                                                   |  |
|          | ■ Firefighting works 91% completed.                                                                                | ■ Firefighting works 95% completed.                                                                                    |  |
|          | ■ Terrace Water supply Ring main works 90% completed.                                                              | ■ Terrace Water supply Ring main works 95% completed.                                                                  |  |
|          | <ul><li>♦ Works On Progress</li><li>■ Electrical Panel room- Trench works</li></ul>                                | <ul><li>Construction of Earth Pit chambers</li><li>90% completed</li></ul>                                             |  |
|          | & cable tray fixing works on                                                                                       | ♦ Works On Progress                                                                                                    |  |
|          | <ul><li>progress.</li><li>Construction of Earth Pit chambers on progress.</li></ul>                                | <ul> <li>Electrical Panel room- Trench works</li> <li>&amp; cable tray fixing works 75%</li> <li>completed.</li> </ul> |  |
|          | • Model Flat Finishing works 95% completed.                                                                        | _                                                                                                                      |  |
| BLOCK    | STATUS AS ON                                                                                                       | 30 <sup>th</sup> JUNE-2024                                                                                             |  |
|          | ♦ 100% Completed Works                                                                                             |                                                                                                                        |  |
|          | ■ Upto Terrace floor level slab R.C.C                                                                              |                                                                                                                        |  |
|          | ■ Parapet Columns Concrete 100% compl                                                                              | leted                                                                                                                  |  |
|          | Block work upto Tenth floor.                                                                                       |                                                                                                                        |  |
|          | • Ceiling plastering upto Ninth floor.                                                                             |                                                                                                                        |  |
|          | ■ Wall plastering upto Ninth floor.                                                                                |                                                                                                                        |  |
| B2 BLOCK | ■ 1 <sup>st</sup> Coat Wall Putty upto Fifth floor completed.                                                      |                                                                                                                        |  |
|          | STATUS UPTO PREVIOUS MONTH                                                                                         | STATUS AS ON 30th JUNE-2024                                                                                            |  |
|          | ♦ Works On Progress                                                                                                | ♦ Works On Progress                                                                                                    |  |
|          | Ceiling Plastering                                                                                                 | Ceiling Plastering                                                                                                     |  |
|          | a) In Ninth floor 100% completed.                                                                                  | a) In Tenth floor 90% completed.                                                                                       |  |
|          | Wall Plastering                                                                                                    | ■ Wall Plastering                                                                                                      |  |
|          | <ul> <li>a) In Ninth floor 100% completed</li> <li>Electrical conducting works 93% completed. (112/120)</li> </ul> | <ul> <li>a) In Tenth floor 80% completed</li> <li>Electrical conducting works 93% completed. (112/120)</li> </ul>      |  |
|          |                                                                                                                    |                                                                                                                        |  |