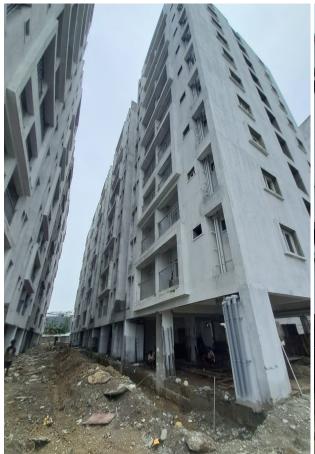

slab RCC completed.
  - STP Wall Reinforcement 100% completed.
  - STP Wall Concrete 65% completed.
- > Laying of External Sewer lines
  - Type D All Blocks 95% completed.
  - ■C1 Block 90% completed
  - C2 Block 85% completed.
  - C3 Block 70% completed.
- **➤** Laying of External Water Supply lines
  - Type D All Blocks 95% completed.
  - ■C1 Block 90% completed
  - C2 Block 80% completed.
- > Laying of Storm Water Drainage.
  - Type D All Blocks 85% completed.



### PHOTOGRAPHS OF WORK PROGRESS AS ON 30th JUNE 2024

Community Hall: Lift Commissioning works on progress. Lift -1 - Test Run done.







**<u>Block A1:</u>** False ceiling works on progress. Firefighting Ring main works completed at Terrace







Block A2: UPVC Windows fixing on progress, Lift Erection works on progress.









**Block B1:** Fixing of Electrical Panel on progress. Connection of Sewage lines to chamber at Stilts on progress.







**Block B2 :** Core cutting & fixing of PVC pipes for internal sanitary lines and Water proofing works on progress.







**Block C1:** Electrical wire pulling in Corridor & fixing of Architrave putty for Door frames on progress.







**Block C2:** Fixing of Electrical Panels & Firefighting cabling works for Fire alarm on progress.







**Block C3:** Lift cladding works & External painting works on progress







**Block D1:** Fixing of Electrical Panel in Stilts on progress.





**Block D2:** Fixing of Electrical panels on progress. Laying of Grano flooring at stilts on progress.







**Block D3:** Fixing of Electrical Panels at stilts on progress. Ext