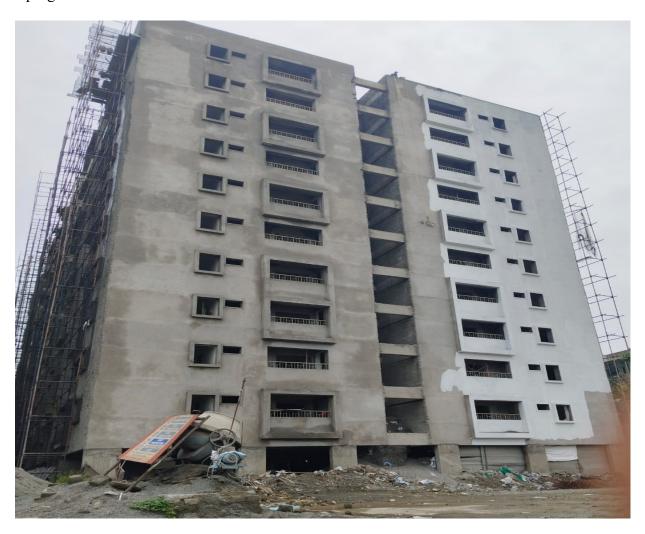

### **MONTHLY PROGRESS REPORT**

**STATUS AS ON: 30.06.2024** 

30.06.2024

|          | 30.06,2024                                                                                                                                                                                                                        |  |
|----------|-----------------------------------------------------------------------------------------------------------------------------------------------------------------------------------------------------------------------------------|--|
| BLOCK    | STATUS AS ON 30 <sup>th</sup> JUNE-2024                                                                                                                                                                                           |  |
|          | ♦ 100% Completed Works                                                                                                                                                                                                            |  |
|          | ■Terrace floor level slab R.C.C                                                                                                                                                                                                   |  |
|          | ■Terrace floor Parapet Columns Concrete.                                                                                                                                                                                          |  |
|          | ■Lift Head room (4 out of 4) - Slab Concrete.                                                                                                                                                                                     |  |
|          | <ul> <li>Over Head Water Tank</li> <li>(a) Base Slab Concrete 2 out of 2</li> <li>(b) Tank Wall Concrete 2 out of 2</li> <li>(c) Top Cover slab Concrete 2 out of 2</li> </ul>                                                    |  |
|          | ■Block work upto Tenth floor & Parapet wall.                                                                                                                                                                                      |  |
|          | Ceiling Plastering upto Tenth floor.                                                                                                                                                                                              |  |
|          | ■Wall plastering upto Tenth floor.                                                                                                                                                                                                |  |
|          | ■1 <sup>st</sup> Coat Wall Putty upto Tenth floor                                                                                                                                                                                 |  |
|          | ■Electrical Conducting works in Tenth floor.                                                                                                                                                                                      |  |
|          | Fixing of Water supply pipe Lines (CPVC).                                                                                                                                                                                         |  |
| A1 BLOCK | ■Fixing of Sanitary Lines (PVC).                                                                                                                                                                                                  |  |
|          | Fixing of Vertical Plumbing Lines in Shaft.                                                                                                                                                                                       |  |
|          | ■Water Proofing Works                                                                                                                                                                                                             |  |
|          | a) Over Head Water Tanks (2/2)                                                                                                                                                                                                    |  |
|          | ■Fixing of Bathroom Wall Tiles 100% completed (200/200)                                                                                                                                                                           |  |
|          | ■Fixing of Toilet Wall Tiles 100% completed (200/200)                                                                                                                                                                             |  |
|          | <ul> <li>Laying Of Floor Tiles</li> <li>a) Ceramic Tiles in Bathrooms 100% completed (200/200)</li> <li>b) Ceramic Tiles in Toilets 100% completed (200/200)</li> </ul>                                                           |  |
|          | <ul> <li>Vitrified Tiles in Halls &amp; Bedrooms 100% completed (200/200).</li> </ul>                                                                                                                                             |  |
|          | <ul> <li>Water Proofing Works.</li> <li>a) Over Head Water Tank 100% completed (2/2).</li> <li>b) Terrace Water Proofing Work 100% completed.</li> </ul>                                                                          |  |
|          | <ul> <li>Kitchen Finishing Works</li> <li>a) Fixing of Wall Dados 100% completed (200/200).</li> <li>b) Laying of Granite Countertop 100% completed (200/200).</li> <li>c) Fixing of S.S Sink 100% completed (200/200)</li> </ul> |  |
|          | ■ Electrical wire pulling work 100% completed (200/200).                                                                                                                                                                          |  |
|          | ■ Fixing of Modular Switches & Sockets 100% completed. (200/200)                                                                                                                                                                  |  |