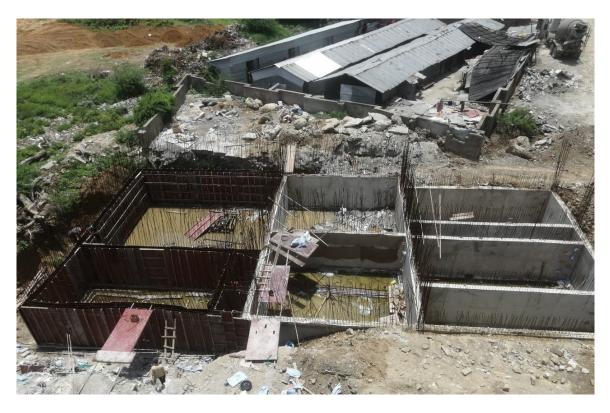

el in Stilts on progress.





**Block D2:** Fixing of Electrical panels on progress. Laying of Grano flooring at stilts on progress.







**Block D3:** Fixing of Electrical Panels at stilts on progress. External Painting work on progress.





U.G Sump 1 (Near B Block) – All RCC works completed. Internal Waterproofing work in Sump & Pump room completed.



**U.G Sump 2 (Near D Block)** – All RCC works completed. Water proofing works completed. Fixing of Ladder on progress.



**Sewage Treatment Plant 2 (Near D Block).** All RCC works completed. Internal Water proof plastering works 100% completed. Installation of STP 85% completed.



**Sewage Treatment Plant 1 (Near C Block).** Base slab RCC completed. Wall Concrete 60% completed. Shuttering work for balance wall portion on progress.



**External Sewerage Lines**: Laying of External Sewage line & construction of Chambers around C3 & B1 block on progress.



**Storm Water Drainage**: Masonry work for Strom water Drainage around D1 & C2 blocks on progress.



#### **QUALITY CONTROL**

#### DURING CONSTRUCTION FOLLOWING QUALITY CONTROL TESTS CONDUCTED **AT SITE:**

| Sl.No. | Materials                                                       | Source from                                                           | Test Done     | Result                           |  |
|--------|-----------------------------------------------------------------|-----------------------------------------------------------------------|---------------|----------------------------------|--|
| 1      | M-Sand