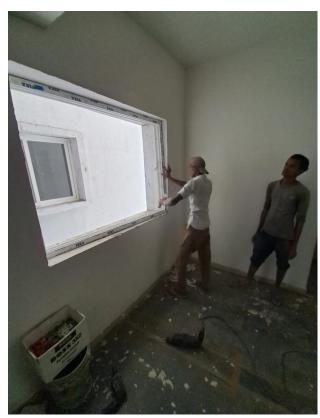

|                                                                                                                                                                                                                                                                         | STATUS UPTO PREVIOUS MONTH                                                                                                                          | STATUS AS ON 30th JUNE-2024                                                                                                      |  |
|-------------------------------------------------------------------------------------------------------------------------------------------------------------------------------------------------------------------------------------------------------------------------|-----------------------------------------------------------------------------------------------------------------------------------------------------|----------------------------------------------------------------------------------------------------------------------------------|--|
|                                                                                                                                                                                                                                                                         | ◆ 90% Completed Works ■ Fixing of Balcony Handrail. ■ External Plastering 95% completed in                                                          | <ul> <li>◆ 90% Completed Works</li> <li>■ Fixing of Balcony Handrail.</li> <li>■ External Plastering 95% completed in</li> </ul> |  |
|                                                                                                                                                                                                                                                                         | all sides.  • Fixing of Staircase Handrail 95% completed.                                                                                           | <ul><li>all sides.</li><li>Fixing of Staircase Handrail 95% completed.</li></ul>                                                 |  |
|                                                                                                                                                                                                                                                                         | Fixing of Door Shutters 99% completed (1192/1200).                                                                                                  | Fixing of Door Shutters 100% completed (1200/1200).                                                                              |  |
|                                                                                                                                                                                                                                                                         | Fixing of UPVC Windows 96% completed (773/800)                                                                                                      | ■ Fixing of UPVC Windows 99% completed ( 794 /800 )                                                                              |  |
|                                                                                                                                                                                                                                                                         | <ul><li>♦ Works On Progress</li><li>■ Lift Materials 4 out of 4 received.</li></ul>                                                                 | <ul><li>♦ Works On Progress</li><li>■ Lift Materials 4 out of 4 received.</li></ul>                                              |  |
|                                                                                                                                                                                                                                                                         | a) Lift 1 – Work started.                                                                                                                           | a) Lift 1 – Work started.                                                                                                        |  |
|                                                                                                                                                                                                                                                                         | ■ Fire fighting works 17% completed.                                                                                                                | ■ Fire fighting works 31% completed.                                                                                             |  |
|                                                                                                                                                                                                                                                                         | ➤ Model Flat Finishing works 90% completed.                                                                                                         | ➤ Model Flat Finishing works 90% completed.                                                                                      |  |
| BLOCK                                                                                                                                                                                                                                                                   | STATUS AS ON 30th JUNE-2024                                                                                                                         |                                                                                                                                  |  |
| <ul> <li>◆ 100% Completed Works</li> <li>■ Terrace floor level slab R.C.C</li> <li>■ Terrace floor Parapet Columns Concrete.</li> <li>■ Lift Head room (4 out of 4) - Slab Concrete</li> <li>■ Over Head Water Tank</li> <li>■ Base Slab Concrete 2 out of 2</li> </ul> |                                                                                                                                                     |                                                                                                                                  |  |
|                                                                                                                                                                                                                                                                         | Tank Wall Concrete 2 out of 2  Tank Wall Concrete 2 out of 2                                                                                        |                                                                                                                                  |  |
|                                                                                                                                                                                                                                                                         | • Top Cover slab Concrete 2 out of 2                                                                                                                |                                                                                                                                  |  |
|                                                                                                                                                                                                                                                                         | Block work upto Tenth floor & Parapet wall.                                                                                                         |                                                                                                                                  |  |
| A2 BLOCK                                                                                                                                                                                                                                                                | <ul> <li>Ceiling Plastering upto Tenth floor.</li> </ul>                                                                                            |                                                                                                                                  |  |
|                                                                                                                                                                                                                                                                         | <ul> <li>Wall plastering upto Tenth floor.</li> </ul>                                                                                               |                                                                                                                                  |  |
|                                                                                                                                                                                                                                                                         | <ul> <li>1st Coat Wall Putty upto Tenth floor.</li> </ul>                                                                                           |                                                                                                                                  |  |
|                                                                                                                                                                                                                                                                         | <ul> <li>Electrical Conducting works upto Tenth floor.</li> </ul>                                                                                   |                                                                                                                                  |  |
|                                                                                                                                                                                                                                                                         | Fixing of Water supply pipe Lines (CPVC).                                                                                                           |                                                                                                                                  |  |
|                                                                                                                                                                                                                                                                         | Fixing of Sanitary Lines (PVC).                                                                                                                     |                                                                                                                                  |  |
|                                                                                                                                                                                                                                                                         | Fixing of Vertical Plumbing Line                                                                                                                    | es in Shaft.                                                                                                                     |  |
|                                                                                                                                                                                                                                                                         | <ul> <li>Water Proofing Work</li> <li>a) Over Head Water Tank 100% completed (2 / 2 )</li> <li>b) Terrace Water proofing 100% completed.</li> </ul> |                                                                                                                                  |  |