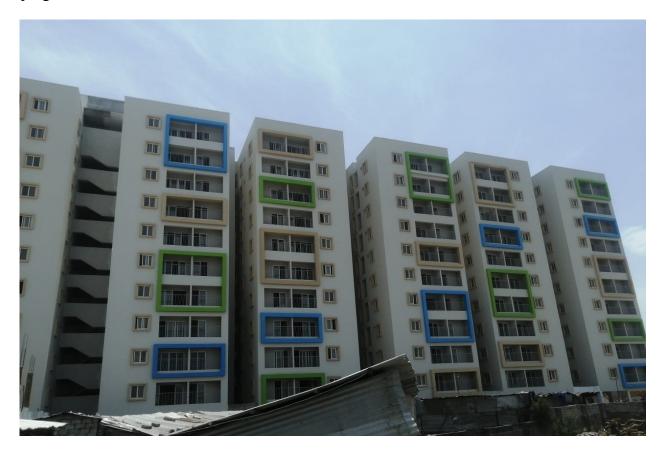

### **MONTHLY PROGRESS REPORT**

**STATUS AS ON: 30.06.2024** 

30.06.2024

|          | 30.06,2024                                                                                                                                                                                                                        |  |
|----------|-----------------------------------------------------------------------------------------------------------------------------------------------------------------------------------------------------------------------------------|--|
| BLOCK    | STATUS AS ON 30 <sup>th</sup> JUNE-2024                                                                                                                                                                                           |  |
|          | ♦ 100% Completed Works                                                                                                                                                                                                            |  |
|          | ■Terrace floor level slab R.C.C                                                                                                                                                                                                   |  |
|          | ■Terrace floor Parapet Columns Concrete.                                                                                                                                                                                          |  |
|          | ■Lift Head room (4 out of 4) - Slab Concrete.                                                                                                                                                                                     |  |
|          | <ul> <li>Over Head Water Tank</li> <li>(a) Base Slab Concrete 2 out of 2</li> <li>(b) Tank Wall Concrete 2 out of 2</li> <li>(c) Top Cover slab Concrete 2 out of 2</li> </ul>                                                    |  |
|          | ■Block work upto Tenth floor & Parapet wall.                                                                                                                                                                                      |  |
|          | Ceiling Plastering upto Tenth floor.                                                                                                                                                                                              |  |
|          | ■Wall plastering upto Tenth floor.                                                                                                                                                                                                |  |
|          | ■1 <sup>st</sup> Coat Wall Putty upto Tenth floor                                                                                                                                                                                 |  |
|          | ■Electrical Conducting works in Tenth floor.                                                                                                                                                                                      |  |
|          | Fixing of Water supply pipe Lines (CPVC).                                                                                                                                                                                         |  |
| A1 BLOCK | ■Fixing of Sanitary Lines (PVC).                                                                                                                                                                                                  |  |
|          | Fixing of Vertical Plumbing Lines in Shaft.                                                                                                                                                                                       |  |
|          | ■Water Proofing Works                                                                                                                                                                                                             |  |
|          | a) Over Head Water Tanks (2/2)                                                                                                                                                                                                    |  |
|          | ■Fixing of Bathroom Wall Tiles 100% completed (200/200)                                                                                                                                                                           |  |
|          | ■Fixing of Toilet Wall Tiles 100% completed (200/200)                                                                                                                                                                             |  |
|          | <ul> <li>Laying Of Floor Tiles</li> <li>a) Ceramic Tiles in Bathrooms 100% completed (200/200)</li> <li>b) Ceramic Tiles in Toilets 100% completed (200/200)</li> </ul>                                                           |  |
|          | <ul> <li>Vitrified Tiles in Halls &amp; Bedrooms 100% completed (200/200).</li> </ul>                                                                                                                                             |  |
|          | <ul> <li>Water Proofing Works.</li> <li>a) Over Head Water Tank 100% completed (2/2).</li> <li>b) Terrace Water Proofing Work 100% completed.</li> </ul>                                                                          |  |
|          | <ul> <li>Kitchen Finishing Works</li> <li>a) Fixing of Wall Dados 100% completed (200/200).</li> <li>b) Laying of Granite Countertop 100% completed (200/200).</li> <li>c) Fixing of S.S Sink 100% completed (200/200)</li> </ul> |  |
|          | ■ Electrical wire pulling work 100% completed (200/200).                                                                                                                                                                          |  |
|          | ■ Fixing of Modular Switches & Sockets 100% completed. (200/200)                                                                                                                                                                  |  |

|                                                                                                                                                                                                                                                                         | STATUS UPTO PREVIOUS MONTH                                                                                                                          | STATUS AS ON 30th JUNE-2024                                                                                                      |  |
|-------------------------------------------------------------------------------------------------------------------------------------------------------------------------------------------------------------------------------------------------------------------------|-----------------------------------------------------------------------------------------------------------------------------------------------------|----------------------------------------------------------------------------------------------------------------------------------|--|
|                                                                                                                                                                                                                                                                         | ◆ 90% Completed Works ■ Fixing of Balcony Handrail. ■ External Plastering 95% completed in                                                          | <ul> <li>◆ 90% Completed Works</li> <li>■ Fixing of Balcony Handrail.</li> <li>■ External Plastering 95% completed in</li> </ul> |  |
|                                                                                                                                                                                                                                                                         | all sides.  • Fixing of Staircase Handrail 95% completed.                                                                                           | <ul><li>all sides.</li><li>Fixing of Staircase Handrail 95% completed.</li></ul>                                                 |  |
|                                                                                                                                                                                                                                                                         | Fixing of Door Shutters 99% completed (1192/1200).                                                                                                  | Fixing of Door Shutters 100% completed (1200/1200).                                                                              |  |
|                                                                                                                                                                                                                                                                         | Fixing of UPVC Windows 96% completed (773/800)                                                                                                      | ■ Fixing of UPVC Windows 99% completed ( 794 /800 )                                                                              |  |
|                                                                                                                                                                                                                                                                         | <ul><li>♦ Works On Progress</li><li>■ Lift Materials 4 out of 4 received.</li></ul>                                                                 | <ul><li>♦ Works On Progress</li><li>■ Lift Materials 4 out of 4 received.</li></ul>                                              |  |
|                                                                                                                                                                                                                                                                         | a) Lift 1 – Work started.                                                                                                                           | a) Lift 1 – Work started.                                                                                                        |  |
|                                                                                                                                                                                                                                                                         | ■ Fire fighting works 17% completed.                                                                                                                | ■ Fire fighting works 31% completed.                                                                                             |  |
|                                                                                                                                                                                                                                                                         | ➤ Model Flat Finishing works 90% completed.                                                                                                         | ➤ Model Flat Finishing works 90% completed.                                                                                      |  |
| BLOCK                                                                                                                                                                                                                                                                   | STATUS AS ON 30th JUNE-2024                                                                                                                         |                                                                                                                                  |  |
| <ul> <li>◆ 100% Completed Works</li> <li>■ Terrace floor level slab R.C.C</li> <li>■ Terrace floor Parapet Columns Concrete.</li> <li>■ Lift Head room (4 out of 4) - Slab Concrete</li> <li>■ Over Head Water Tank</li> <li>■ Base Slab Concrete 2 out of 2</li> </ul> |                                                                                                                                                     |                                                                                                                                  |  |
|                                                                                                                                                                                                                                                                         | Tank Wall Concrete 2 out of 2  Tank Wall Concrete 2 out of 2                                                                                        |                                                                                                                                  |  |
|                                                                                                                                                                                                                                                                         | • Top Cover slab Concrete 2 out of 2                                                                                                                |                                                                                                                                  |  |
|                                                                                                                                                                                                                                                                         | Block work upto Tenth floor & Parapet wall.                                                                                                         |                                                                                                                                  |  |
| A2 BLOCK                                                                                                                                                                                                                                                                | <ul> <li>Ceiling Plastering upto Tenth floor.</li> </ul>                                                                                            |                                                                                                                                  |  |
|                                                                                                                                                                                                                                                                         | <ul> <li>Wall plastering upto Tenth floor.</li> </ul>                                                                                               |                                                                                                                                  |  |
|                                                                                                                                                                                                                                                                         | <ul> <li>1st Coat Wall Putty upto Tenth floor.</li> </ul>                                                                                           |                                                                                                                                  |  |
|                                                                                                                                                                                                                                                                         | <ul> <li>Electrical Conducting works upto Tenth floor.</li> </ul>                                                                                   |                                                                                                                                  |  |
|                                                                                                                                                                                                                                                                         | Fixing of Water supply pipe Lines (CPVC).                                                                                                           |                                                                                                                                  |  |
|                                                                                                                                                                                                                                                                         | Fixing of Sanitary Lines (PVC).                                                                                                                     |                                                                                                                                  |  |
|                                                                                                                                                                                                                                                                         | Fixing of Vertical Plumbing Line                                                                                                                    | es in Shaft.                                                                                                                     |  |
|                                                                                                                                                                                                                                                                         | <ul> <li>Water Proofing Work</li> <li>a) Over Head Water Tank 100% completed (2 / 2 )</li> <li>b) Terrace Water proofing 100% completed.</li> </ul> |                                                                                                                                  |  |