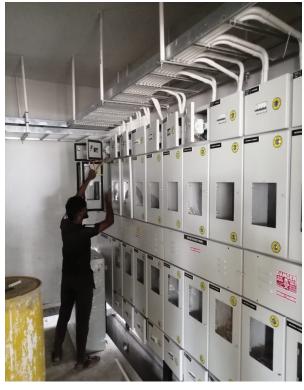

|          | ■ Laying of Green marble for Staircase 10                                                                          | 00% completed.                                                                                                         |  |
|----------|--------------------------------------------------------------------------------------------------------------------|------------------------------------------------------------------------------------------------------------------------|--|
|          | STATUS UPTO PREVIOUS MONTH                                                                                         | STATUS AS ON 30 <sup>th</sup> JUNE-2024                                                                                |  |
|          | ♦ 90% Completed Works                                                                                              | ♦ 90% Completed Works                                                                                                  |  |
|          | ■ Lift Installation works 3 out 3.                                                                                 | ■ Lift Installation works 3 out 3.                                                                                     |  |
|          | ■ Lift Cladding works 3 out of 3.                                                                                  | ■ Lift Cladding works 3 out of 3.                                                                                      |  |
|          | <ul> <li>Application of Exterior Wall Primer</li> </ul>                                                            | <ul> <li>Application of Exterior Wall Primer</li> </ul>                                                                |  |
| BI BLOCK | • Fixing of M.S Window Safety Grills 95% completed.                                                                | ■ Fixing of M.S Window Safety Grills 100% completed.                                                                   |  |
|          | ■ Firefighting works 91% completed.                                                                                | ■ Firefighting works 95% completed.                                                                                    |  |
|          | ■ Terrace Water supply Ring main works 90% completed.                                                              | ■ Terrace Water supply Ring main works 95% completed.                                                                  |  |
|          | <ul><li>♦ Works On Progress</li><li>■ Electrical Panel room- Trench works</li></ul>                                | <ul><li>Construction of Earth Pit chambers</li><li>90% completed</li></ul>                                             |  |
|          | & cable tray fixing works on                                                                                       | ♦ Works On Progress                                                                                                    |  |
|          | <ul><li>progress.</li><li>Construction of Earth Pit chambers on progress.</li></ul>                                | <ul> <li>Electrical Panel room- Trench works</li> <li>&amp; cable tray fixing works 75%</li> <li>completed.</li> </ul> |  |
|          | • Model Flat Finishing works 95% completed.                                                                        | _                                                                                                                      |  |
| BLOCK    | STATUS AS ON                                                                                                       | 30 <sup>th</sup> JUNE-2024                                                                                             |  |
|          | ♦ 100% Completed Works                                                                                             |                                                                                                                        |  |
|          | ■ Upto Terrace floor level slab R.C.C                                                                              |                                                                                                                        |  |
|          | ■ Parapet Columns Concrete 100% compl                                                                              | leted                                                                                                                  |  |
|          | Block work upto Tenth floor.                                                                                       |                                                                                                                        |  |
|          | • Ceiling plastering upto Ninth floor.                                                                             |                                                                                                                        |  |
|          | ■ Wall plastering upto Ninth floor.                                                                                |                                                                                                                        |  |
| B2 BLOCK | ■ 1 <sup>st</sup> Coat Wall Putty upto Fifth floor completed.                                                      |                                                                                                                        |  |
|          | STATUS UPTO PREVIOUS MONTH                                                                                         | STATUS AS ON 30th JUNE-2024                                                                                            |  |
|          | ♦ Works On Progress                                                                                                | ♦ Works On Progress                                                                                                    |  |
|          | Ceiling Plastering                                                                                                 | Ceiling Plastering                                                                                                     |  |
|          | a) In Ninth floor 100% completed.                                                                                  | a) In Tenth floor 90% completed.                                                                                       |  |
|          | Wall Plastering                                                                                                    | ■ Wall Plastering                                                                                                      |  |
|          | <ul> <li>a) In Ninth floor 100% completed</li> <li>Electrical conducting works 93% completed. (112/120)</li> </ul> | <ul> <li>a) In Tenth floor 80% completed</li> <li>Electrical conducting works 93% completed. (112/120)</li> </ul>      |  |
|          |                                                                                                                    |                                                                                                                        |  |