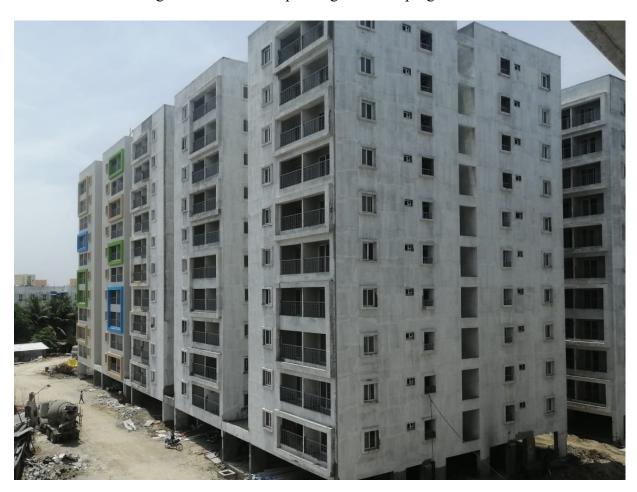

### **MONTHLY PROGRESS REPORT**

**STATUS AS ON: 30.06.2024** 

30.06.2024

|          | 30.06,2024                                                                                                                                                                                                                        |  |
|----------|-----------------------------------------------------------------------------------------------------------------------------------------------------------------------------------------------------------------------------------|--|
| BLOCK    | STATUS AS ON 30 <sup>th</sup> JUNE-2024                                                                                                                                                                                           |  |
|          | ♦ 100% Completed Works                                                                                                                                                                                                            |  |
|          | ■Terrace floor level slab R.C.C                                                                                                                                                                                                   |  |
|          | ■Terrace floor Parapet Columns Concrete.                                                                                                                                                                                          |  |
|          | ■Lift Head room (4 out of 4) - Slab Concrete.                                                                                                                                                                                     |  |
|          | <ul> <li>Over Head Water Tank</li> <li>(a) Base Slab Concrete 2 out of 2</li> <li>(b) Tank Wall Concrete 2 out of 2</li> <li>(c) Top Cover slab Concrete 2 out of 2</li> </ul>                                                    |  |
|          | ■Block work upto Tenth floor & Parapet wall.                                                                                                                                                                                      |  |
|          | Ceiling Plastering upto Tenth floor.                                                                                                                                                                                              |  |
|          | ■Wall plastering upto Tenth floor.                                                                                                                                                                                                |  |
|          | ■1 <sup>st</sup> Coat Wall Putty upto Tenth floor                                                                                                                                                                                 |  |
|          | ■Electrical Conducting works in Tenth floor.                                                                                                                                                                                      |  |
|          | Fixing of Water supply pipe Lines (CPVC).                                                                                                                                                                                         |  |
| A1 BLOCK | ■Fixing of Sanitary Lines (PVC).                                                                                                                                                                                                  |  |
|          | Fixing of Vertical Plumbing Lines in Shaft.                                                                                                                                                                                       |  |
|          | ■Water Proofing Works                                                                                                                                                                                                             |  |
|          | a) Over Head Water Tanks (2/2)                                                                                                                                                                                                    |  |
|          | ■Fixing of Bathroom Wall Tiles 100% completed (200/200)                                                                                                                                                                           |  |
|          | ■Fixing of Toilet Wall Tiles 100% completed (200/200)                                                                                                                                                                             |  |
|          | <ul> <li>Laying Of Floor Tiles</li> <li>a) Ceramic Tiles in Bathrooms 100% completed (200/200)</li> <li>b) Ceramic Tiles in Toilets 100% completed (200/200)</li> </ul>                                                           |  |
|          | <ul> <li>Vitrified Tiles in Halls &amp; Bedrooms 100% completed (200/200).</li> </ul>                                                                                                                                             |  |
|          | <ul> <li>Water Proofing Works.</li> <li>a) Over Head Water Tank 100% completed (2/2).</li> <li>b) Terrace Water Proofing Work 100% completed.</li> </ul>                                                                          |  |
|          | <ul> <li>Kitchen Finishing Works</li> <li>a) Fixing of Wall Dados 100% completed (200/200).</li> <li>b) Laying of Granite Countertop 100% completed (200/200).</li> <li>c) Fixing of S.S Sink 100% completed (200/200)</li> </ul> |  |
|          | ■ Electrical wire pulling work 100% completed (200/200).                                                                                                                                                                          |  |
|          | ■ Fixing of Modular Switches & Sockets 100% completed. (200/200)                                                                                                                                                                  |  |

| BLOCK    | STATUS AS ON 30th JUNE-2024                                                                                                                                            |
|----------|------------------------------------------------------------------------------------------------------------------------------------------------------------------------|
|          | ♦ 100% Completed Works ■ Terrace floor level slab R.C.C                                                                                                                |
|          | ■ Terrace floor Parapet Columns Concrete.                                                                                                                              |
|          | ■ Lift Head room (3 out of 3) - Slab Concrete.                                                                                                                         |
|          | <ul> <li>Over Head Water Tank</li> <li>(a) Base Slab Concrete (3 out of 3)</li> <li>(b) Wall Concrete (3 out of 3)</li> <li>(c) Top Cover slab (3 out of 3)</li> </ul> |
|          | ■ Block work upto Tenth floor & Parapet wall.                                                                                                                          |
|          | Ceiling Plastering upto Tenth floor.                                                                                                                                   |
|          | ■ Wall plastering upto Tenth floor.                                                                                                                                    |
|          | ■ 1 <sup>st</sup> Coat Wall Putty upto Tenth floor.                                                                                                                    |
|          | ■ 2 <sup>nd</sup> Coat Wall Putty upto Tenth floor.                                                                                                                    |
|          | ■ Fixing of Balcony Handrail.                                                                                                                                          |
| B1 BLOCK | ■ Fixing of Staircase Hand Rails                                                                                                                                       |
|          | <ul> <li>Fixing of Internal Plumbing Line</li> <li>a) Water supply pipe Lines (CPVC).</li> <li>b) Sanitary Lines (PVC)</li> </ul>                                      |
|          | <ul> <li>Fixing of Vertical Plumbing Line in Shafts</li> <li>a) Water supply pipe Lines (G.I).</li> <li>b) Sanitary Lines (PVC).</li> </ul>                            |
|          | ■ Fixing of Bathroom Wall Tiles.                                                                                                                                       |
|          | Laying Of Floor Tiles                                                                                                                                                  |
|          | <ul><li>a) Ceramic Tiles in Bathroom</li><li>b) Vitrified Tiles in Halls &amp; Bedrooms.</li><li>c) Vitrified Tiles in Corridor.</li></ul>                             |
|          | ■ Fixing of UPVC Windows.                                                                                                                                              |
|          | ■ Fixing of UPVC French Door (without Mosquito mesh shutter)                                                                                                           |
|          | <ul> <li>Kitchen Finishing Works</li> <li>a) Fixing of Wall Dados.</li> <li>b) Laying of Granite Countertop.</li> <li>c) Fixing of S.S Sink.</li> </ul>                |
|          | ■ External Plastering in all sides.                                                                                                                                    |
|          | <ul><li>Water Proofing Works.</li><li>a) Terrace floor Water proofing.</li><li>b) Over Head Water Tank.</li></ul>                                                      |
|          | Fixing of Door Shutters 100% completed (840/840).                                                                                                                      |
|          | ■ Electrical wire pulling work 100% completed (120/120).                                                                                                               |
|          | ■ Fixing of Modular Switches & Sockets 100% completed. (120/120)                                                                                                       |