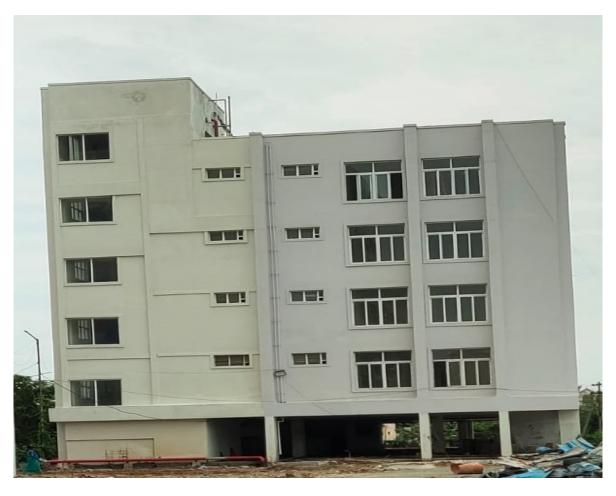

### **MONTHLY PROGRESS REPORT**

**STATUS AS ON: 30.06.2024** 

30.06.2024

|          | 30.06,2024                                                                                                                                                                                                                        |  |
|----------|-----------------------------------------------------------------------------------------------------------------------------------------------------------------------------------------------------------------------------------|--|
| BLOCK    | STATUS AS ON 30 <sup>th</sup> JUNE-2024                                                                                                                                                                                           |  |
|          | ♦ 100% Completed Works                                                                                                                                                                                                            |  |
|          | ■Terrace floor level slab R.C.C                                                                                                                                                                                                   |  |
|          | ■Terrace floor Parapet Columns Concrete.                                                                                                                                                                                          |  |
|          | ■Lift Head room (4 out of 4) - Slab Concrete.                                                                                                                                                                                     |  |
|          | <ul> <li>Over Head Water Tank</li> <li>(a) Base Slab Concrete 2 out of 2</li> <li>(b) Tank Wall Concrete 2 out of 2</li> <li>(c) Top Cover slab Concrete 2 out of 2</li> </ul>                                                    |  |
|          | ■Block work upto Tenth floor & Parapet wall.                                                                                                                                                                                      |  |
|          | Ceiling Plastering upto Tenth floor.                                                                                                                                                                                              |  |
|          | ■Wall plastering upto Tenth floor.                                                                                                                                                                                                |  |
|          | ■1 <sup>st</sup> Coat Wall Putty upto Tenth floor                                                                                                                                                                                 |  |
|          | ■Electrical Conducting works in Tenth floor.                                                                                                                                                                                      |  |
|          | Fixing of Water supply pipe Lines (CPVC).                                                                                                                                                                                         |  |
| A1 BLOCK | ■Fixing of Sanitary Lines (PVC).                                                                                                                                                                                                  |  |
|          | Fixing of Vertical Plumbing Lines in Shaft.                                                                                                                                                                                       |  |
|          | ■Water Proofing Works                                                                                                                                                                                                             |  |
|          | a) Over Head Water Tanks (2/2)                                                                                                                                                                                                    |  |
|          | ■Fixing of Bathroom Wall Tiles 100% completed (200/200)                                                                                                                                                                           |  |
|          | ■Fixing of Toilet Wall Tiles 100% completed (200/200)                                                                                                                                                                             |  |
|          | <ul> <li>Laying Of Floor Tiles</li> <li>a) Ceramic Tiles in Bathrooms 100% completed (200/200)</li> <li>b) Ceramic Tiles in Toilets 100% completed (200/200)</li> </ul>                                                           |  |
|          | <ul> <li>Vitrified Tiles in Halls &amp; Bedrooms 100% completed (200/200).</li> </ul>                                                                                                                                             |  |
|          | <ul> <li>Water Proofing Works.</li> <li>a) Over Head Water Tank 100% completed (2/2).</li> <li>b) Terrace Water Proofing Work 100% completed.</li> </ul>                                                                          |  |
|          | <ul> <li>Kitchen Finishing Works</li> <li>a) Fixing of Wall Dados 100% completed (200/200).</li> <li>b) Laying of Granite Countertop 100% completed (200/200).</li> <li>c) Fixing of S.S Sink 100% completed (200/200)</li> </ul> |  |
|          | ■ Electrical wire pulling work 100% completed (200/200).                                                                                                                                                                          |  |
|          | ■ Fixing of Modular Switches & Sockets 100% completed. (200/200)                                                                                                                                                                  |  |

|                                                                                                                                                                                                                                                                         | STATUS UPTO PREVIOUS MONTH                                                                                                                          | STATUS AS ON 30th JUNE-2024                                                                                                      |  |
|-------------------------------------------------------------------------------------------------------------------------------------------------------------------------------------------------------------------------------------------------------------------------|-----------------------------------------------------------------------------------------------------------------------------------------------------|----------------------------------------------------------------------------------------------------------------------------------|--|
|                                                                                                                                                                                                                                                                         | ◆ 90% Completed Works ■ Fixing of Balcony Handrail. ■ External Plastering 95% completed in                                                          | <ul> <li>◆ 90% Completed Works</li> <li>■ Fixing of Balcony Handrail.</li> <li>■ External Plastering 95% completed in</li> </ul> |  |
|                                                                                                                                                                                                                                                                         | all sides.  • Fixing of Staircase Handrail 95% completed.                                                                                           | <ul><li>all sides.</li><li>Fixing of Staircase Handrail 95% completed.</li></ul>                                                 |  |
|                                                                                                                                                                                                                                                                         | Fixing of Door Shutters 99% completed (1192/1200).                                                                                                  | Fixing of Door Shutters 100% completed (1200/1200).                                                                              |  |
|                                                                                                                                                                                                                                                                         | Fixing of UPVC Windows 96% completed (773/800)                                                                                                      | ■ Fixing of UPVC Windows 99% completed ( 794 /800 )                                                                              |  |
|                                                                                                                                                                                                                                                                         | <ul><li>♦ Works On Progress</li><li>■ Lift Materials 4 out of 4 received.</li></ul>                                                                 | <ul><li>♦ Works On Progress</li><li>■ Lift Materials 4 out of 4 received.</li></ul>                                              |  |
|                                                                                                                                                                                                                                                                         | a) Lift 1 – Work started.                                                                                                                           | a) Lift 1 – Work started.                                                                                                        |  |
|                                                                                                                                                                                                                                                                         | ■ Fire fighting works 17% completed.                                                                                                                | ■ Fire fighting works 31% completed.                                                                                             |  |
|                                                                                                                                                                                                                                                                         | ➤ Model Flat Finishing works 90% completed.                                                                                                         | ➤ Model Flat Finishing works 90% completed.                                                                                      |  |
| BLOCK                                                                                                                                                                                                                                                                   | STATUS AS ON 30th JUNE-2024                                                                                                                         |                                                                                                                                  |  |
| <ul> <li>◆ 100% Completed Works</li> <li>■ Terrace floor level slab R.C.C</li> <li>■ Terrace floor Parapet Columns Concrete.</li> <li>■ Lift Head room (4 out of 4) - Slab Concrete</li> <li>■ Over Head Water Tank</li> <li>■ Base Slab Concrete 2 out of 2</li> </ul> |                                                                                                                                                     |                                                                                                                                  |  |
|                                                                                                                                                                                                                                                                         | Tank Wall Concrete 2 out of 2  Tank Wall Concrete 2 out of 2                                                                                        |                                                                                                                                  |  |
|                                                                                                                                                                                                                                                                         | • Top Cover slab Concrete 2 out of 2                                                                                                                |                                                                                                                                  |  |
|                                                                                                                                                                                                                                                                         | Block work upto Tenth floor & Parapet wall.                                                                                                         |                                                                                                                                  |  |
| A2 BLOCK                                                                                                                                                                                                                                                                | <ul> <li>Ceiling Plastering upto Tenth floor.</li> </ul>                                                                                            |                                                                                                                                  |  |
|                                                                                                                                                                                                                                                                         | <ul> <li>Wall plastering upto Tenth floor.</li> </ul>                                                                                               |                                                                                                                                  |  |
|                                                                                                                                                                                                                                                                         | <ul> <li>1st Coat Wall Putty upto Tenth floor.</li> </ul>                                                                                           |                                                                                                                                  |  |
|                                                                                                                                                                                                                                                                         | <ul> <li>Electrical Conducting works upto Tenth floor.</li> </ul>                                                                                   |                                                                                                                                  |  |
|                                                                                                                                                                                                                                                                         | Fixing of Water supply pipe Lines (CPVC).                                                                                                           |                                                                                                                                  |  |
|                                                                                                                                                                                                                                                                         | Fixing of Sanitary Lines (PVC).                                                                                                                     |                                                                                                                                  |  |
|                                                                                                                                                                                                                                                                         | Fixing of Vertical Plumbing Line                                                                                                                    | es in Shaft.                                                                                                                     |  |
|                                                                                                                                                                                                                                                                         | <ul> <li>Water Proofing Work</li> <li>a) Over Head Water Tank 100% completed (2 / 2 )</li> <li>b) Terrace Water proofing 100% completed.</li> </ul> |                                                                                                                                  |  |