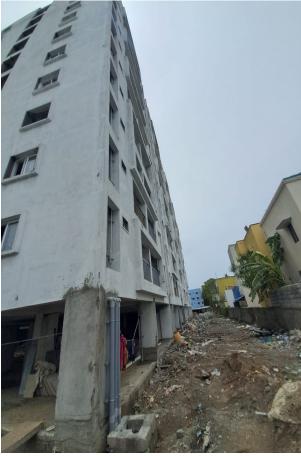

ab RCC completed.
  - STP Wall Reinforcement 100% completed.
  - STP Wall Concrete 65% completed.
- > Laying of External Sewer lines
  - Type D All Blocks 95% completed.
  - ■C1 Block 90% completed
  - C2 Block 85% completed.
  - C3 Block 70% completed.
- **➤** Laying of External Water Supply lines
  - Type D All Blocks 95% completed.
  - ■C1 Block 90% completed
  - C2 Block 80% completed.
- > Laying of Storm Water Drainage.
  - Type D All Blocks 85% completed.



### PHOTOGRAPHS OF WORK PROGRESS AS ON 30th JUNE 2024

Community Hall: Lift Commissioning works on progress. Lift -1 - Test Run done.







**<u>Block A1:</u>** False ceiling works on progress. Firefighting Ring main works completed at Terrace







Block A2: UPVC Windows fixing on progress, Lift Erection works on progress.









**Block B1:** Fixing of Electrical Panel on progress. Connection of Sewage lines to chamber at Stilts on progress.







**Block B2 :** Core cutting & fixing of PVC pipes for internal sanitary lines and Water proofing works on progress.







**Block C1:** Electrical wire pulling in Corridor & fixing of Architrave putty for Door frames on progress.







**Block C2:** Fixing of Electrical Panels & Firefighting cabling works for Fire alarm on progress.







**Block C3:** Lift cladding works & External painting works on progress







**Block D1:** Fixing of Electrical Panel in Stilts on progress.





**Block D2:** Fixing of Electrical panels on progress. Laying of Grano flooring at stilts on progress.







**Block D3:** Fixing of Electrical Panels at stilts on progress. Exter