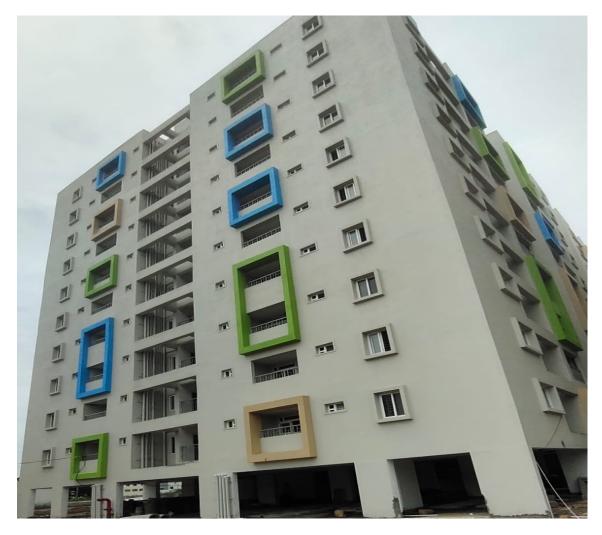

| BLOCK    | STATUS AS ON 30th JUNE-2024                                                                                                                                            |
|----------|------------------------------------------------------------------------------------------------------------------------------------------------------------------------|
|          | ♦ 100% Completed Works ■ Terrace floor level slab R.C.C                                                                                                                |
|          | ■ Terrace floor Parapet Columns Concrete.                                                                                                                              |
|          | ■ Lift Head room (3 out of 3) - Slab Concrete.                                                                                                                         |
|          | <ul> <li>Over Head Water Tank</li> <li>(a) Base Slab Concrete (3 out of 3)</li> <li>(b) Wall Concrete (3 out of 3)</li> <li>(c) Top Cover slab (3 out of 3)</li> </ul> |
|          | ■ Block work upto Tenth floor & Parapet wall.                                                                                                                          |
|          | Ceiling Plastering upto Tenth floor.                                                                                                                                   |
|          | ■ Wall plastering upto Tenth floor.                                                                                                                                    |
|          | ■ 1 <sup>st</sup> Coat Wall Putty upto Tenth floor.                                                                                                                    |
|          | ■ 2 <sup>nd</sup> Coat Wall Putty upto Tenth floor.                                                                                                                    |
|          | ■ Fixing of Balcony Handrail.                                                                                                                                          |
| B1 BLOCK | ■ Fixing of Staircase Hand Rails                                                                                                                                       |
|          | <ul> <li>Fixing of Internal Plumbing Line</li> <li>a) Water supply pipe Lines (CPVC).</li> <li>b) Sanitary Lines (PVC)</li> </ul>                                      |
|          | <ul> <li>Fixing of Vertical Plumbing Line in Shafts</li> <li>a) Water supply pipe Lines (G.I).</li> <li>b) Sanitary Lines (PVC).</li> </ul>                            |
|          | ■ Fixing of Bathroom Wall Tiles.                                                                                                                                       |
|          | Laying Of Floor Tiles                                                                                                                                                  |
|          | <ul><li>a) Ceramic Tiles in Bathroom</li><li>b) Vitrified Tiles in Halls &amp; Bedrooms.</li><li>c) Vitrified Tiles in Corridor.</li></ul>                             |
|          | ■ Fixing of UPVC Windows.                                                                                                                                              |
|          | ■ Fixing of UPVC French Door (without Mosquito mesh shutter)                                                                                                           |
|          | <ul> <li>Kitchen Finishing Works</li> <li>a) Fixing of Wall Dados.</li> <li>b) Laying of Granite Countertop.</li> <li>c) Fixing of S.S Sink.</li> </ul>                |
|          | ■ External Plastering in all sides.                                                                                                                                    |
|          | <ul><li>Water Proofing Works.</li><li>a) Terrace floor Water proofing.</li><li>b) Over Head Water Tank.</li></ul>                                                      |
|          | Fixing of Door Shutters 100% completed (840/840).                                                                                                                      |
|          | ■ Electrical wire pulling work 100% completed (120/120).                                                                                                               |
|          | ■ Fixing of Modular Switches & Sockets 100% completed. (120/120)                                                                                                       |

|          | ■ Laying of Green marble for Staircase 10                                                                          | 00% completed.                                                                                                         |  |
|----------|--------------------------------------------------------------------------------------------------------------------|------------------------------------------------------------------------------------------------------------------------|--|
|          | STATUS UPTO PREVIOUS MONTH                                                                                         | STATUS AS ON 30 <sup>th</sup> JUNE-2024                                                                                |  |
|          | ♦ 90% Completed Works                                                                                              | ♦ 90% Completed Works                                                                                                  |  |
|          | ■ Lift Installation works 3 out 3.                                                                                 | ■ Lift Installation works 3 out 3.                                                                                     |  |
|          | ■ Lift Cladding works 3 out of 3.                                                                                  | ■ Lift Cladding works 3 out of 3.                                                                                      |  |
|          | <ul> <li>Application of Exterior Wall Primer</li> </ul>                                                            | <ul> <li>Application of Exterior Wall Primer</li> </ul>                                                                |  |
| BI BLOCK | • Fixing of M.S Window Safety Grills 95% completed.                                                                | ■ Fixing of M.S Window Safety Grills 100% completed.                                                                   |  |
|          | ■ Firefighting works 91% completed.                                                                                | ■ Firefighting works 95% completed.                                                                                    |  |
|          | ■ Terrace Water supply Ring main works 90% completed.                                                              | ■ Terrace Water supply Ring main works 95% completed.                                                                  |  |
|          | <ul><li>♦ Works On Progress</li><li>■ Electrical Panel room- Trench works</li></ul>                                | <ul><li>Construction of Earth Pit chambers</li><li>90% completed</li></ul>                                             |  |
|          | & cable tray fixing works on                                                                                       | ♦ Works On Progress                                                                                                    |  |
|          | <ul><li>progress.</li><li>Construction of Earth Pit chambers on progress.</li></ul>                                | <ul> <li>Electrical Panel room- Trench works</li> <li>&amp; cable tray fixing works 75%</li> <li>completed.</li> </ul> |  |
|          | • Model Flat Finishing works 95% completed.                                                                        | _                                                                                                                      |  |
| BLOCK    | STATUS AS ON                                                                                                       | 30 <sup>th</sup> JUNE-2024                                                                                             |  |
|          | ♦ 100% Completed Works                                                                                             |                                                                                                                        |  |
|          | ■ Upto Terrace floor level slab R.C.C                                                                              |                                                                                                                        |  |
|          | ■ Parapet Columns Concrete 100% compl                                                                              | leted                                                                                                                  |  |
|          | Block work upto Tenth floor.                                                                                       |                                                                                                                        |  |
|          | • Ceiling plastering upto Ninth floor.                                                                             |                                                                                                                        |  |
|          | ■ Wall plastering upto Ninth floor.                                                                                |                                                                                                                        |  |
| B2 BLOCK | ■ 1 <sup>st</sup> Coat Wall Putty upto Fifth floor completed.                                                      |                                                                                                                        |  |
|          | STATUS UPTO PREVIOUS MONTH                                                                                         | STATUS AS ON 30th JUNE-2024                                                                                            |  |
|          | ♦ Works On Progress                                                                                                | ♦ Works On Progress                                                                                                    |  |
|          | Ceiling Plastering                                                                                                 | Ceiling Plastering                                                                                                     |  |
|          | a) In Ninth floor 100% completed.                                                                                  | a) In Tenth floor 90% completed.                                                                                       |  |
|          | Wall Plastering                                                                                                    | ■ Wall Plastering                                                                                                      |  |
|          | <ul> <li>a) In Ninth floor 100% completed</li> <li>Electrical conducting works 93% completed. (112/120)</li> </ul> | <ul> <li>a) In Tenth floor 80% completed</li> <li>Electrical conducting works 93% completed. (112/120)</li> </ul>      |  |
|          |                                                                                                                    |                                                                                                                        |  |